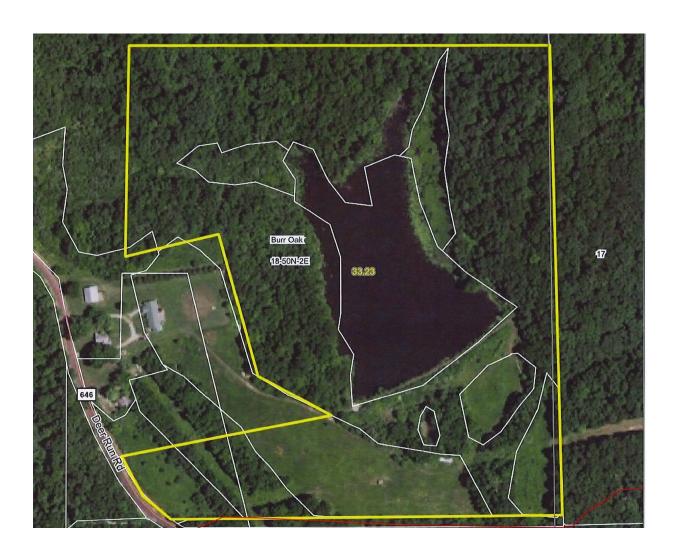

## 33.5 Acres *"Elsberry"* Lincoln County, MO

- 20.5 Ac Wooded
- · 8 Ac Open
- 5 Acre Lake
- Electric & Phone
- Elsberry R-2 Schools

Asking Price \$376,875

Numerous Home-site locations, Hunting, Fishing, & Recreation