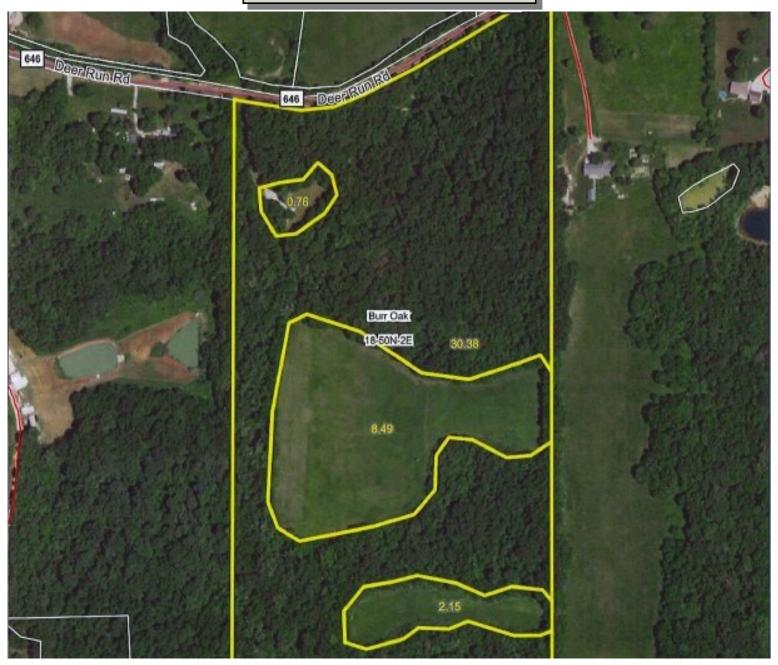

146 West 2nd Street P.O. Box 168 Moscow Mills, MO 63362 636-366-4880 www.tarealestate.com

43 Acres *"Elsberry"* Lincoln County, MO