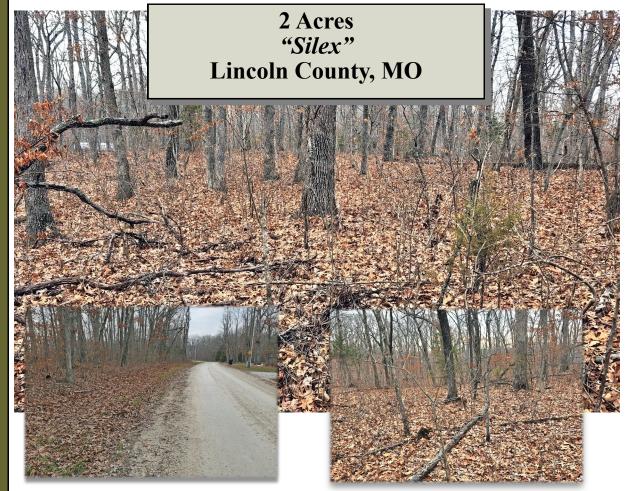

2 Acres *"Silex"* Lincoln County, MO

- 2 Acres m/l
- Ideal Building Site with Mature Timber
- Electric & Phone
- **Troy R-3 Schools**

Asking Price \$39,500

This all wooded property has an ideal building site with some mature timber!

For Information or Showing Contact Tom Anderson at 636-262-4447