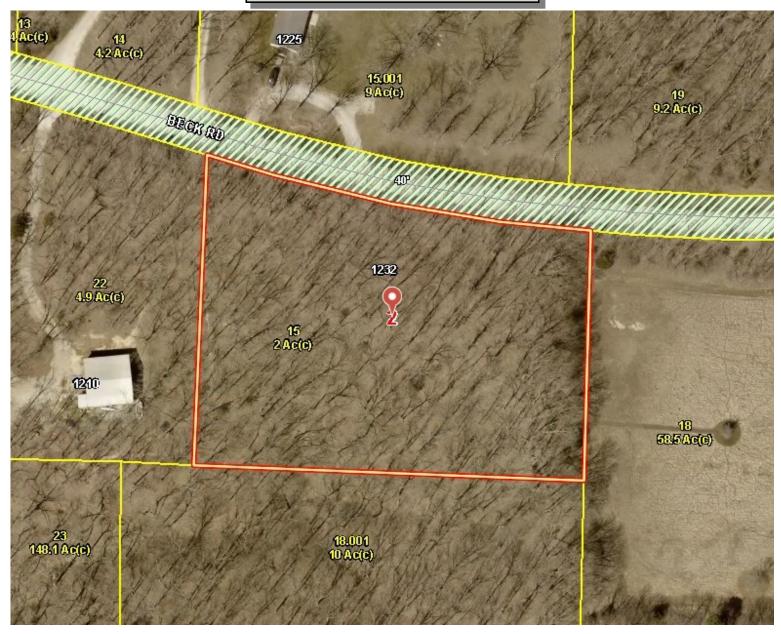

- 2 Acres m/l
- Ideal Building Site with Mature Timber
- Electric & Phone
- **Troy R-3 Schools**

Asking Price \$39,500

This all wooded property has an ideal building site with some mature timber!

For Information or Showing Contact Tom Anderson at 636-262-4447