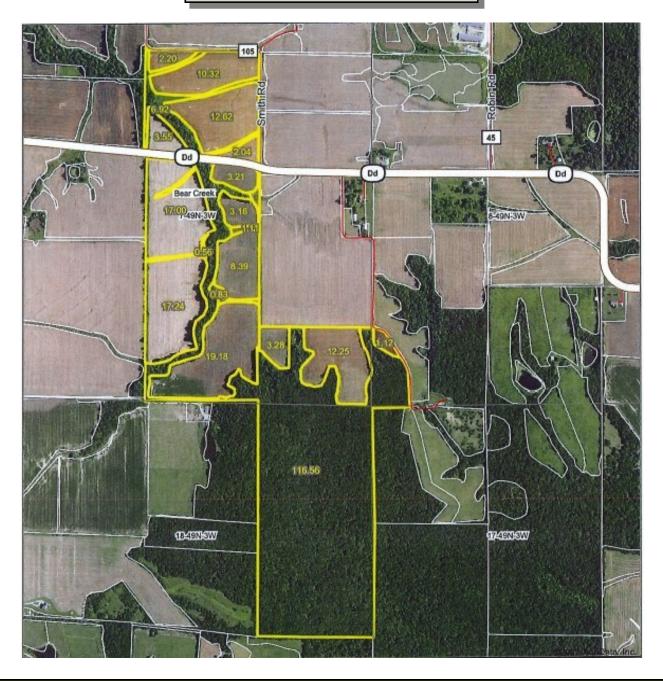

146 West 2nd Street P.O. Box 168 Moscow Mills, MO 63362 636-366-4880 www.tarealestate.com

235 Acres *"Bellflower"* Montgomery County, MO

- 122 Acres Timber, & Waterways
- 113 Acres Tillable
- State Hwy DD & Smith Rd
- Montgomery Co. R-II Schools
- Electric & Phone

Asking Price \$1,938,750

This ideal farm has it all! Income, Hunting & Recreation, State Hwy Road Frontage, & Potential Lake Site

For Information or Showing Contact Tom Anderson at 636-262-4447

This offering is subject to error, omission, prior sale, change of price, or withdrawal without notice. Information contained in the presentation is deemed reliable but not warranted.