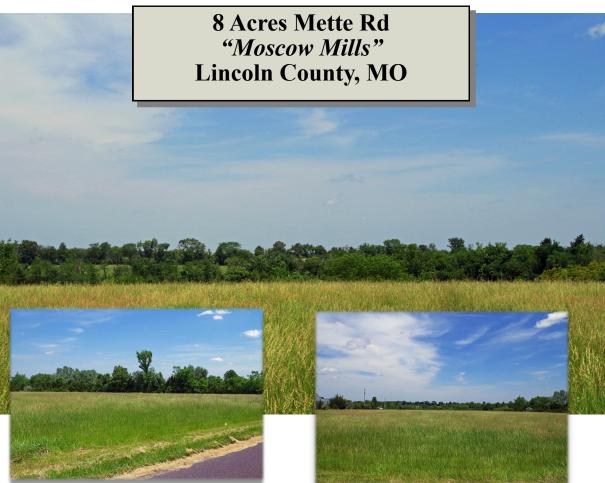

146 West 2nd Street P.O. Box 168 Moscow Mills, MO 63362 636-366-4880 www.tarealestate.com

- 8 acres m/l
- 5 acres open pasture
- 3 acres wooded
- Electric and phone
- Blacktop Mette Rd frontage
- Minutes from Hwy 61 at Crossroads Blvd exit

146 West 2nd Street P.O. Box 168 Moscow Mills, MO 63362 636-366-4880 www.tarealestate.com

8 Acres Mette Rd "Moscow Mills" **Lincoln County, MO** 

Map Center: 38° 54' 18.12, -90° 54' 24.31

21-48N-1E **Lincoln County** Missouri