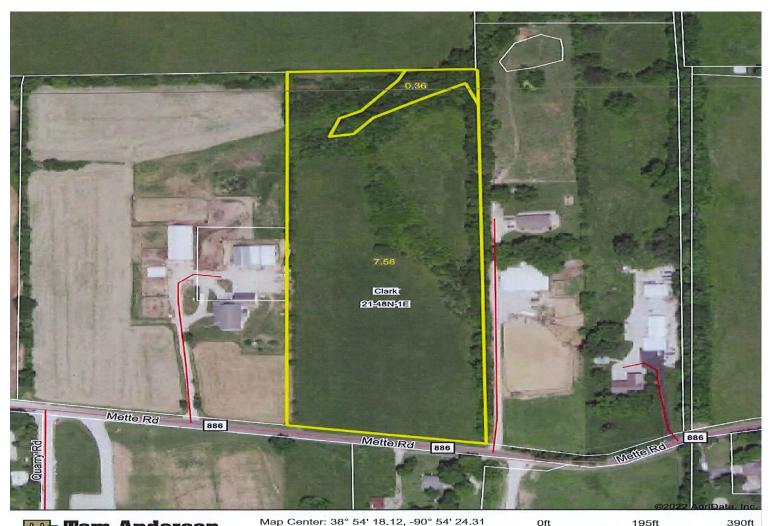

146 West 2nd Street P.O. Box 168 Moscow Mills, MO 63362 636-366-4880 www.tarealestate.com

8 Acres Mette Rd "Moscow Mills" **Lincoln County, MO** 

Map Center: 38° 54' 18.12, -90° 54' 24.31

21-48N-1E **Lincoln County** Missouri

Field borders provided by Farm Service Agency as of 5/21/2008.