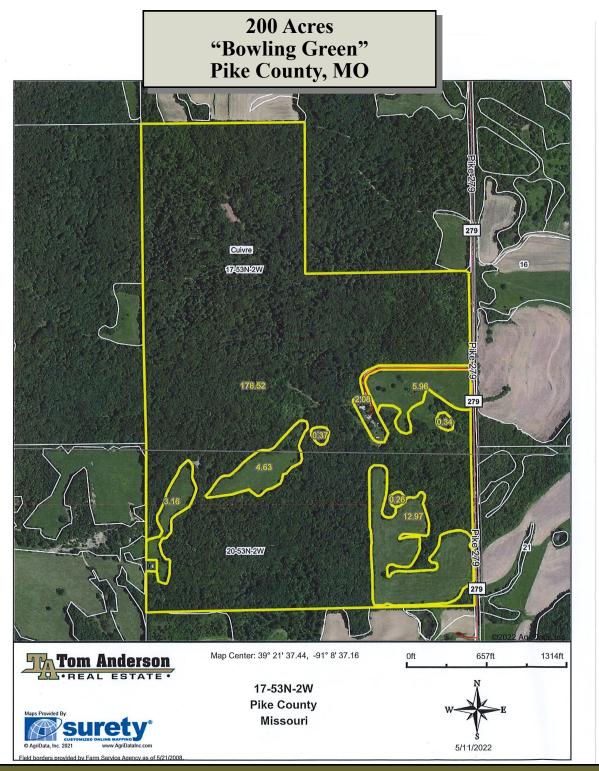

## Tom Anderson

146 West 2nd Street P.O. Box 168 Moscow Mills, MO 63362 636-366-4880 www.tarealestate.com



- 200 Acres m/l
- 174 Acres Wooded
- **26 Acres Pasture**
- **Old Farmhouse**
- **Barns**

**Asking Price** \$1,100,000

Known for its Trophy Whitetails, Abundant Turkey Population, & Small Game!

For Information or Showing Contact Garrett Roland at 636-262-6597

This offering is subject to error, omission, prior sale, change of price, or withdrawal without notice. Information contained in the presentation is deemed reliable but not warranted.



146 West 2nd Street P.O. Box 168 Moscow Mills, MO 63362 636-366-4880 www.tarealestate.com



For Information or Showing Contact Garrett Roland at 636-262-6597