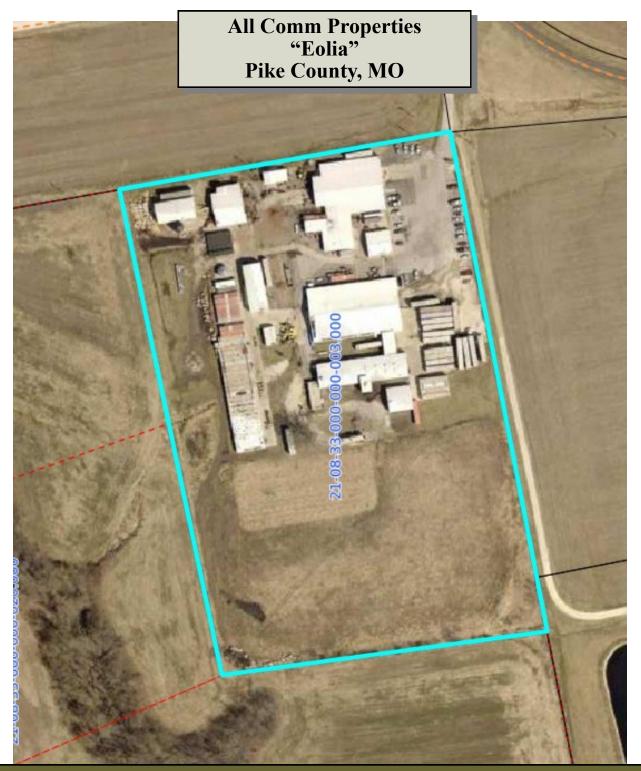

## **All Comm Properties** "Eolia" Pike County, MO

- 10 Ac commercial complex
- App. 38,800 sq ft under roof
- **Loading docks**
- 3 Phase Power

**Asking Price** \$995,000