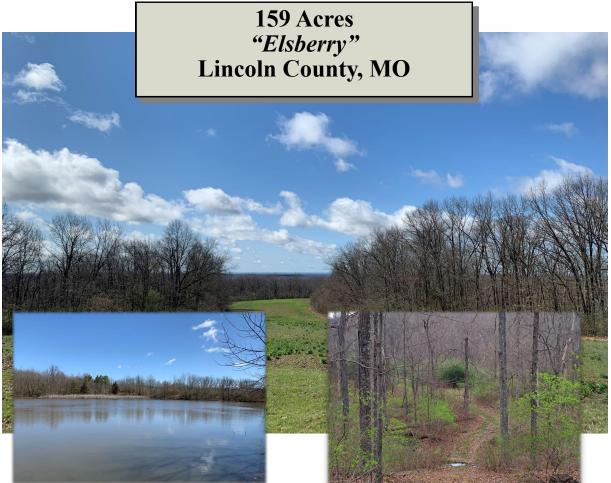

## **Rolling Hills of Elsberry**

- 136 Acres Wooded
- . 23 Acres Open
- 2 Acre Lake
- 1 Acre Pond
- · Hwy JJ Road Frontage

**Asking Price** \$1,295,850

One-of-a-kind Property for Hunting & Recreation

For Information or Showing Contact Tom Anderson at 636-262-4447