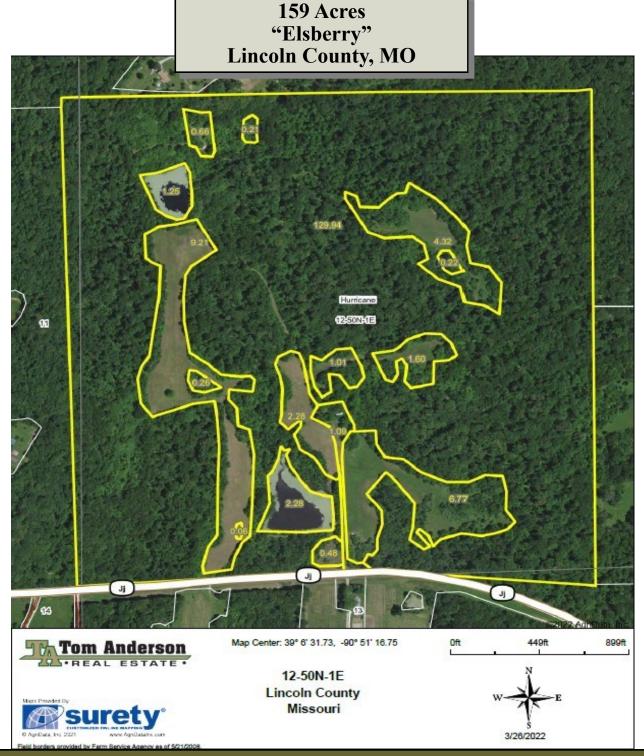

## **Rolling Hills of Elsberry**

- 136 Acres Wooded
- . 23 Acres Open
- 2 Acre Lake
- 1 Acre Pond
- · Hwy JJ Road Frontage

**Asking Price** \$1,295,850

One-of-a-kind Property for Hunting & Recreation

For Information or Showing Contact Tom Anderson at 636-262-4447