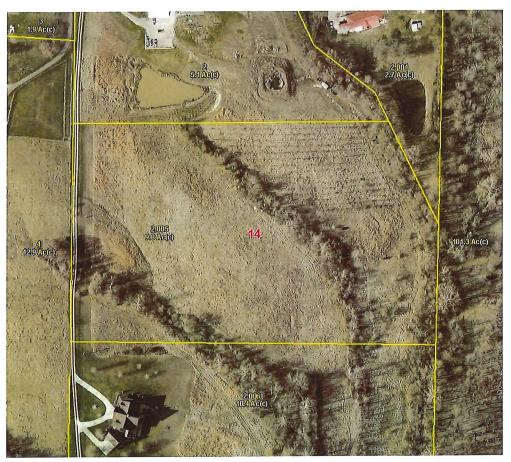

146 West 2nd Street P.O. Box 168 Moscow Mills, MO 63362 636-366-4880 www.tarealestate.com

DocuSign Envelope ID: 1CCE39BF-54F

10 Acres "Rolling Hills of Elsberry" Lincoln County, MO

Lincoln County, MO Property Report Card Parcel Number: 09-60-14-000-000-002.005