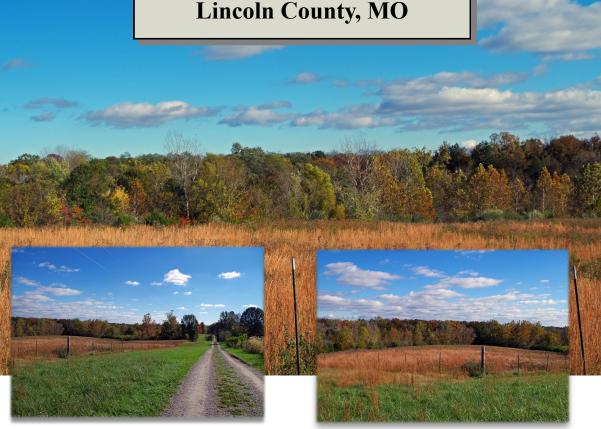

## 10 Acres "Rolling Hills of Elsberry" Lincoln County, MO

- 10 Acres Mainly Open
- Electric and Phone
- No Restrictions
- Unincorporated Lincoln Co

Asking Price \$125,000

**Excellent Residential Building Site!** 