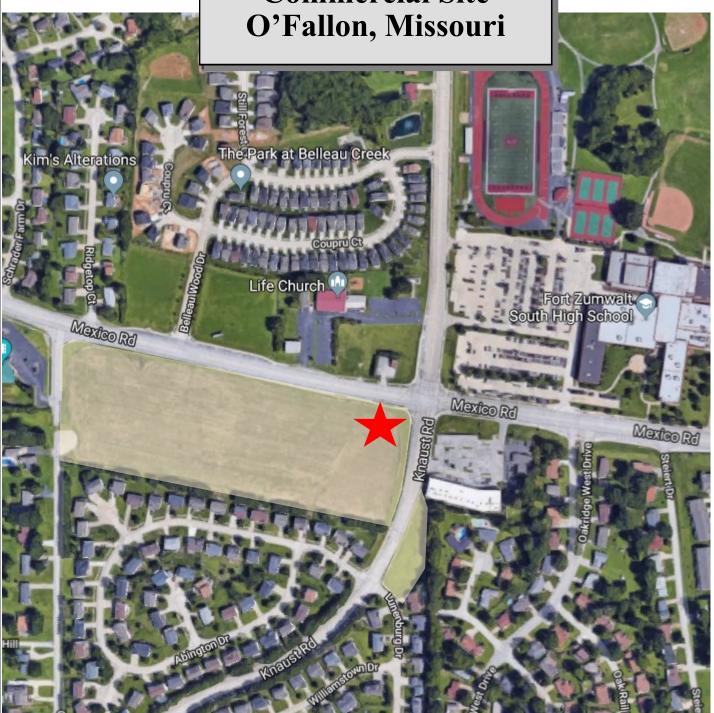

146 West 2nd Street P.O. Box 168 Moscow Mills, MO 63362 636-366-4880 www.tarealestate.com

2 Acre Commercial Site O'Fallon, Missouri

- Frontage on Mexico/Knaust Road
- 2 acres Currently Zoned C-O Office
  - Over 1,200 ft. Mexico Road Frontage
- High Visibility/Traffic Count
- Signalized Intersection
- Near Large Residential Communities
- Excellent for Retail Development
- City Utilities Available at Site