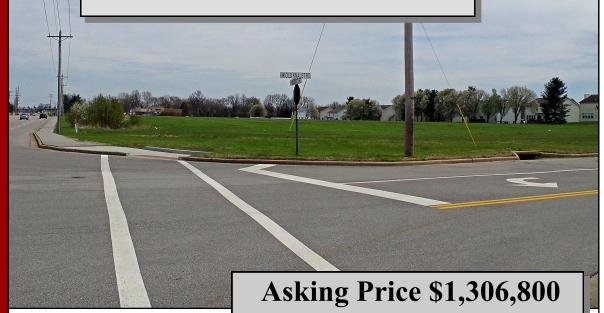

146 West 2nd Street P.O. Box 168 Moscow Mills, MO 63362 636-366-4880 www.tarealestate.com

2 Acre Commercial Site O'Fallon, Missouri

- Frontage on Mexico/Knaust Road
- 2 acres Currently Zoned C-O Office
  - Over 1,200 ft. Mexico Road Frontage
- High Visibility/Traffic Count
- Signalized Intersection
- Near Large Residential Communities
- Excellent for Retail Development
- City Utilities Available at Site