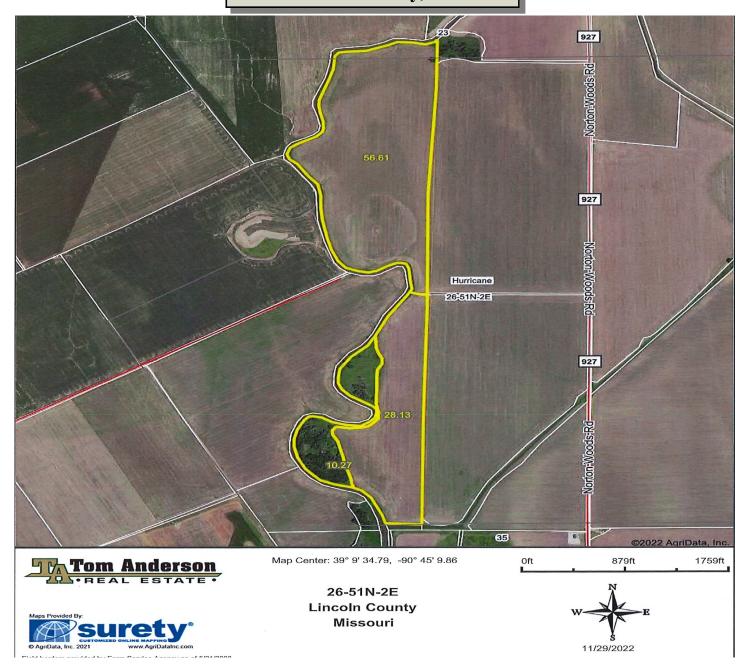

## 95 Acres "Elsberry"

- 84 Acres Tillable
- 11 Acres Wooded
- Levy Protected
- Adjacent to Kings Lake Sloughs

**Asking Price** \$902,500

Located in a Number of Successful & Established Duck Hunting Clubs

146 West 2nd Street P.O. Box 168 Moscow Mills, MO 63362 636-366-4880 www.tarealestate.com

95 Acres *"Elsberry"*Lincoln County, MO

For Information or Showing Contact Tom Anderson at 636-262-4447